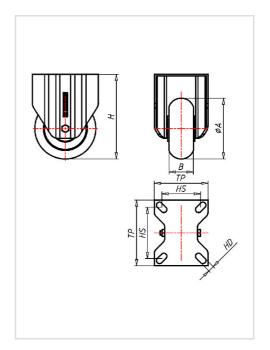

## Fixed castor CSSF 125 TLSBAK

Transport Series CD - Wheel TLSBA

-20 °C - +80 °C

#### FORK

Finish: electro-zinc plated, double ball bearing – revited, hardened steel balls thermoplastic dust protection ring, wheel axle bolted, total lock

| Fixed castor                                            | Wheel-⊘ A x width B mm: 125x50 |
|---------------------------------------------------------|--------------------------------|
| Load Capacity kg:                                       | 200                            |
| Load capacity tested according to EN 12530 and EN 12527 |                                |
| Overall height H mm:                                    | 160                            |
| Dimension of top plate TP                               | 135x110                        |
| mm:                                                     |                                |
| Hole spacing HS mm:                                     | 105x80                         |
| Hole-Ø HD mm:                                           | 11                             |
| Wheel bearing:                                          | Ball bearing                   |