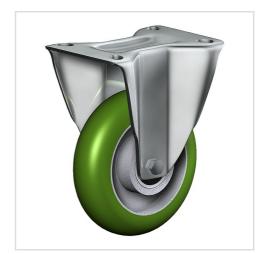

## Fixed castor CSSF 125 TLSBAK

Transport Series CD - Wheel TLSBA

-20 °C - +80 °C

## Wheel

Tread: cast polyurethane,  $85 \pm 2$  Shore A crowned - soft

Core: Die-cast aluminium alloy

#### FORK

Finish: electro-zinc plated, double ball bearing – revited, hardened steel balls thermoplastic dust protection ring, wheel axle bolted, total lock

| Fixed castor                                            | Wheel-⊘ A x width B mm: 125x50 |
|---------------------------------------------------------|--------------------------------|
| Load Capacity kg:                                       | 200                            |
| Load capacity tested according to EN 12530 and EN 12527 |                                |
| Overall height H mm:                                    | 160                            |
| Dimension of top plate TP                               | 135x110                        |
| mm:                                                     |                                |
| Hole spacing HS mm:                                     | 105x80                         |
| Hole-Ø HD mm:                                           | 11                             |
| Wheel bearing:                                          | Ball bearing                   |